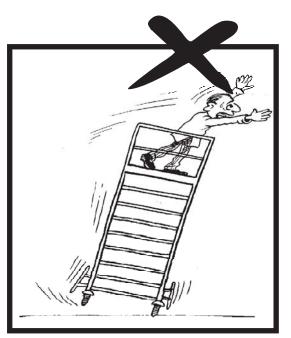

میرهی پربیک وقت صرف ایک آدی چڑھے۔

13

ڈ بل(V) سٹر ھیوں کے استعال کے وقت ان کے درمیان کھڑے ہونے کی کوشش نہ کریں۔

بھاری سیر هیوں کو لگاتے وقت ایک سے زیادہ افراد کی مدرحاصل کریں۔

سیر حیول کی نقل وحمل کے دوران اردگر دیے گز رنے والے افراد کی حفاظت کا خیال رکھیں۔